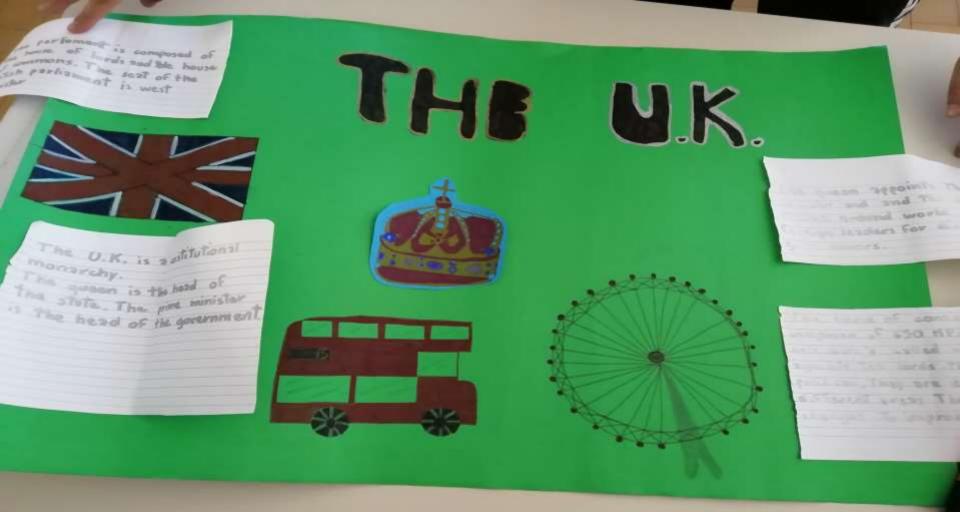

## The DK

The spectra of the land of theme

The second second of the block of scales. The second seco

The second state of the se

the Queen

XE UK

The queen appoints the prior mester and two link, the travels prime like build makes foreign leaders. for dianter and conform (mest himer.

HE QUEEN

THE MOMARCHI IS QUEEN ELISABETH II THE MOMARCHI IS QUEEN ELISABETH II DHE REIGNS BUT SHE DOESN'T RULE THE QUBEN AFFOINTS THE PRIME MINISTER AND THE LORDS, SHE TRAVEDS AROUND THE WORDD, AND FORE IGN LEADERS FOR DINNER AND CO NEE RS (GNES) HONDRS

SCOTLAND

THE QUEEN

THE UK IS A COSTITUTIONAL HOWARCHY: The nonmachi is ween Elisabeth II She anim to she arean't aure

YOUSE OF

Contrions

- Not - I

THE HOUSE OF CONVIDENCE IS

TARLIANE LT: